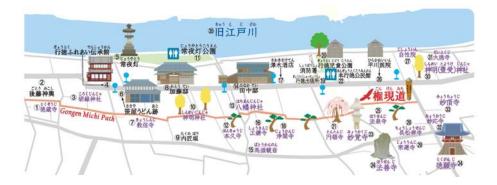

Gongen-michi Path is lined with many temples built in the 16<sup>th</sup> century that are said to have been stopping points for Ieyasu, such as Hosen-ji Temple, Myokaku-ji Temple, Enton-ji Temple, Jokan-ji Temple, Shosan-ji Temple, Honkyu-ji Temple, Kyoshin-ji Temple, and Tokuzo-ji Temple. This path is believed to have been the local main street in the early Edo period.

Until the Edo period, this area was located on a section of beach ridge near the seashore.

- 1 Tokuzo-ji Temple
- 2 Goto Mikoshi Portable Shrine
- 3 Koroku Shrine
- 4 Gyotoku Fureai Denshokan Museum
- 5 Joyato Stone Lantern
- 6 Remain of the Sasaya Udon Shop Building
- 7 Kyoshin-ji Temple
- 8 Kato's Residence
- 9 Takumibori Moat
- 10 Shinmei Shrine
- 11 Joyato Park
- 12 Honkyu-ji Temple
- 13 Hachiman Shrine
- 14 Tanaka's Residence
- 15 Bato Kannon Statue
- 16 Shosan-ji Temple
- 17 Sawaki Liquor Shop
- 18 Jokan-ji Temple
- 19 Fire Department Gyotoku Station
- 20 Gyotoku Childrens' Park
- 21 Enton-ji Temple
- 22 Hon-Gyotoku Community Center
- 23 Myokaku-ji Temple
- 24 Hozen-ji Temple
- 25 Hosen-ji Temple
- 26 Hirakawa Clinic
- 27 Jishoin Temple
- 28 Choshozen-ji Temple
- 9 Joun-ji Temple
- 30 Shinmei(Toyouke) Shrine
- 31 Daitoku-ji Temple
- 32 Myoo-ji Temple

- 33 Myocho-ji Temple
- 34 Tokugan-ji Temple
- 35 Kyu-Edogawa River