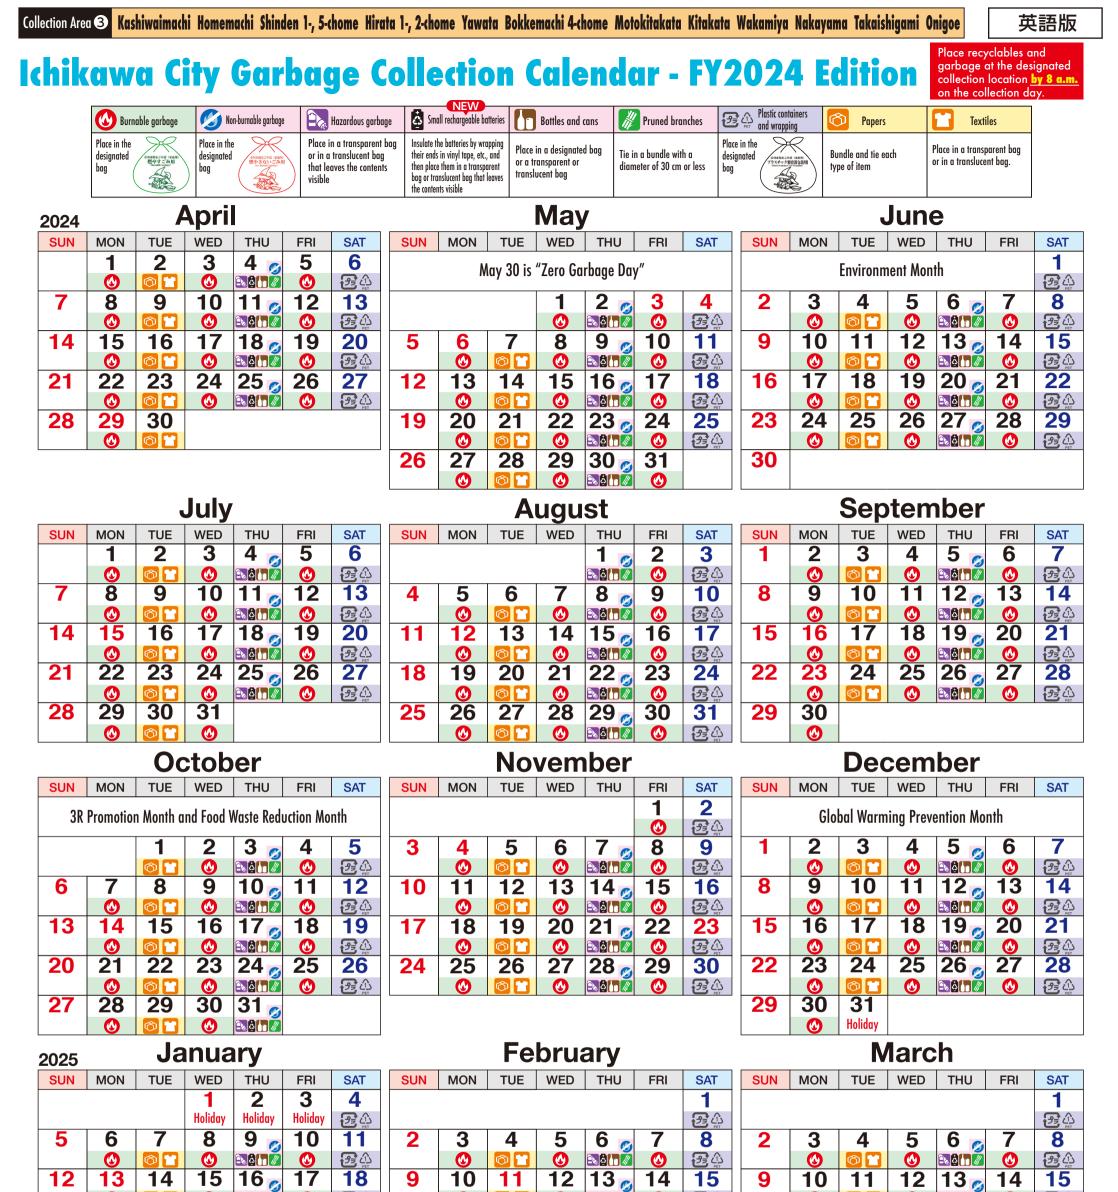

\*See the other side for the ways to separate and dispose recyclables and garbage.