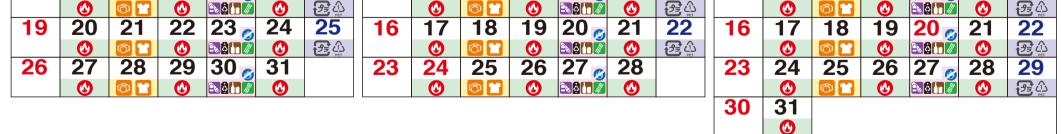

\*See the other side for the ways to separate and dispose recyclables and garbage.