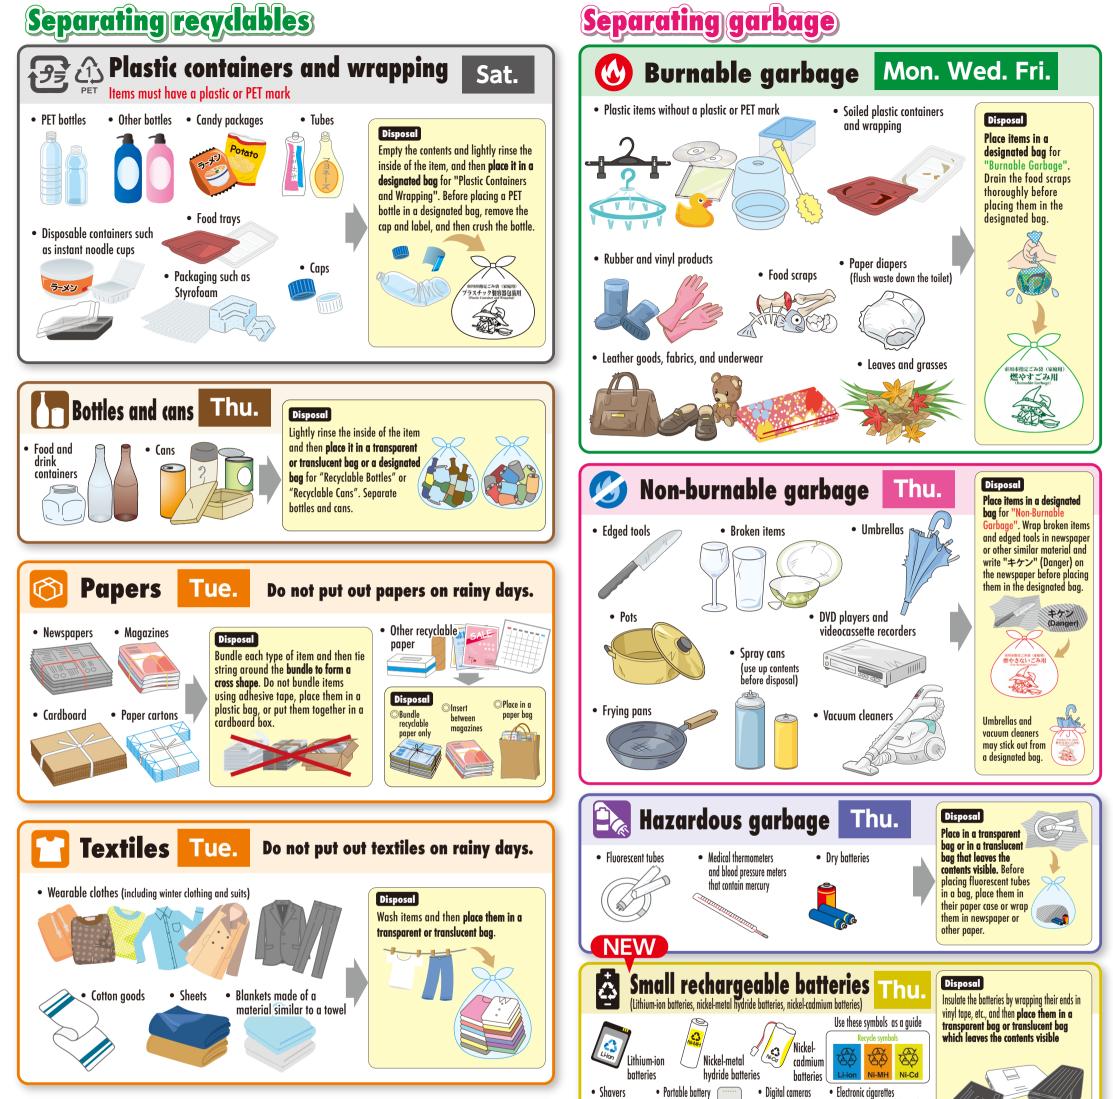

\*See the other side for the ways to separate and dispose recyclables and garbage.