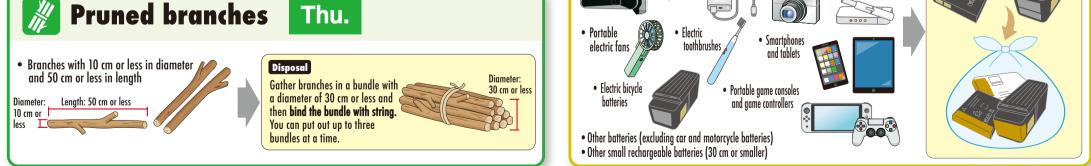

\*See the other side for the ways to separate and dispose recyclables and garbage.