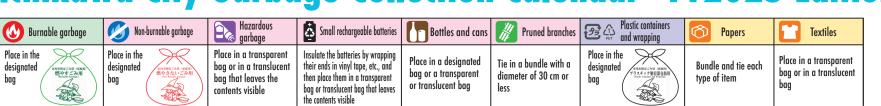

## Separating and Disposing Recyclables and Garbage in Ichikawa City

Please separate recyclables and garbage correctly and place them at the collection location by 8 a.m. on the collection day.

Hazardous garbage Wed.

Place in a transparent

bag or in a translucent

contents visible. Before

bag that leaves the