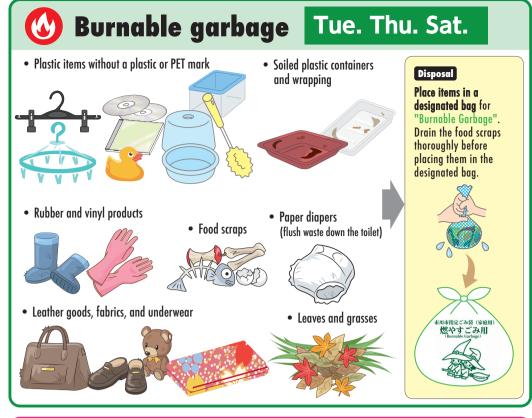

## Separating and Disposing Recyclables and Garbage in Ichikawa City

Please separate recyclables and garbage correctly and place them at the collection location by 8 a.m. on the collection day.

Hazardous garbage Wed.