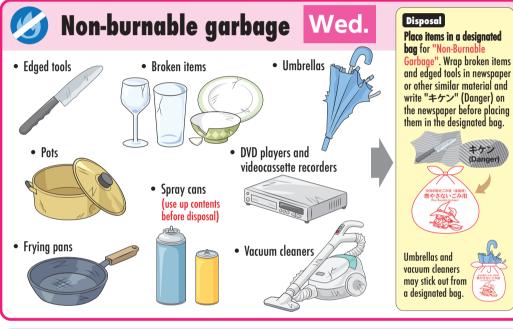

## Separating and Disposing Recyclables and Garbage in Ichikawa City

Please separate recyclables and garbage correctly and place them at the collection location by 8 a.m. on the collection day.

Hazardous garbage Wed.