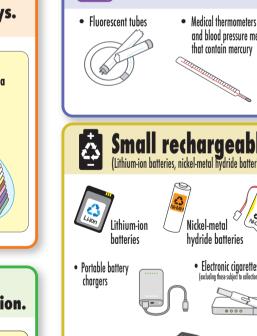

The city cannot collect or dispose of the following items

and blood pressure meters

Dry batteries