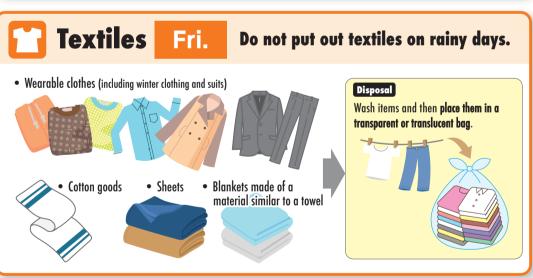

## Separating and Disposing Recyclables and Garbage in Ichikawa City

Please separate recyclables and garbage correctly and place them at the collection location by 8 a.m. on the collection day.

Hazardous garbage Wed.