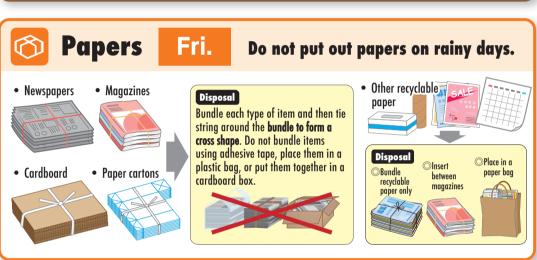

## Separating and Disposing Recyclables and Garbage in Ichikawa City

Please separate recyclables and garbage correctly and place them at the collection location by 8 a.m. on the collection day.

Hazardous garbage Wed.