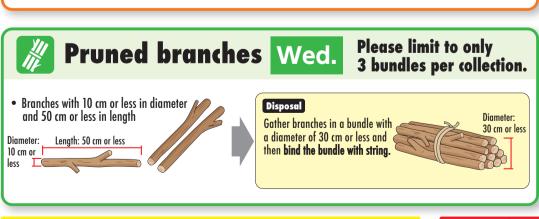

## Separating and Disposing Recyclables and Garbage in Ichikawa City

Please separate recyclables and garbage correctly and place them at the collection location by 8 a.m. on the collection day.

Hazardous garbage Wed.