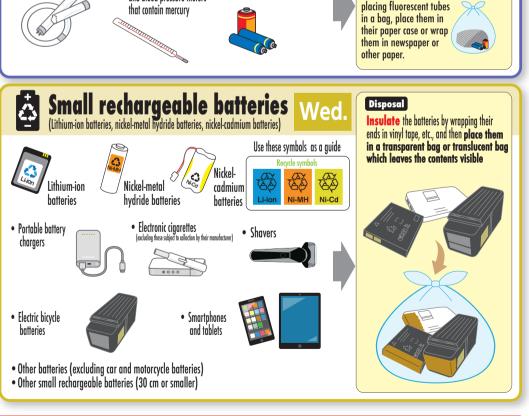

## Please cooperate in recycling small household appliances and rechargeable batteries.

We collect small household appliances, such as mobile phones, and lithium and other rechargeable batteries at collection points in city hall and other public facilities.

Place in a transparent

bag or in a translucent

contents visible. Before

bag that leaves the