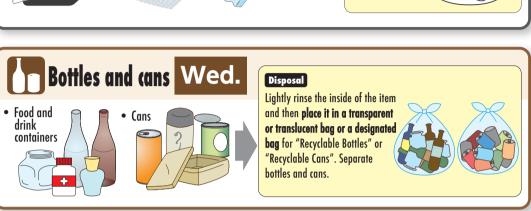

## Separating and Disposing Recyclables and Garbage in Ichikawa City

Please separate recyclables and garbage correctly and place them at the collection location by 8 a.m. on the collection day.

Hazardous garbage Wed.