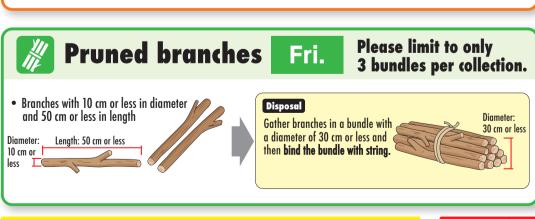

# Separating and Disposing Recyclables and Garbage in Ichikawa City

Please separate recyclables and garbage correctly and place them at the collection location by 8 a.m. on the collection day.

Hazardous garbage