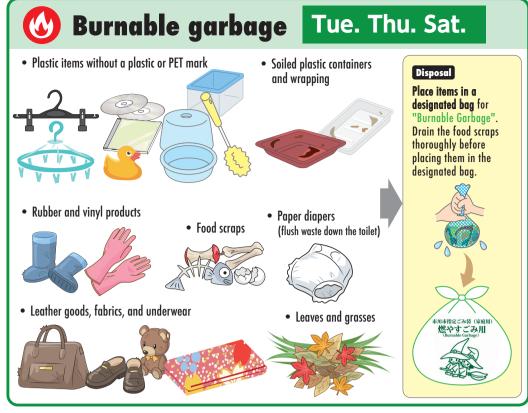

# Separating and Disposing Recyclables and Garbage in Ichikawa City

Please separate recyclables and garbage correctly and place them at the collection location by 8 a.m. on the collection day.

Hazardous garbage