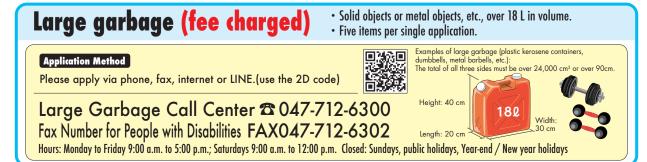

### The city cannot collect or dispose of the following items (1) Items subject to the Home Appliance Recycling Law (TVs, washing machines, clothes

dryers, refrigerators, freezers, cooling/warming boxes, and air conditioners) (2) Desktop personal computers (main unit), CRT displays (including integrated models), and liquid crystal displays (including integrated models) (3) Fire extinguishers (4) Propane gas cylinders (5) Motorcycles (including scooters) (6) Disassembled parts of automobiles and two-wheeled vehicles (7) Kerosene, gasoline, and oil (8) Pianos, fireproof safes (excluding portable safes), medicines, business equipment, soil, stone, and gravel (9) Residential medical waste (syringes, injection needles, and other sharp items, and medicines)

Garbage from eating/drinking establishments suc as restaurants and business offices cannot be put out to household garbage collection location. To dispose of these items, check the official Ichikawa City website (using the following 2D code).