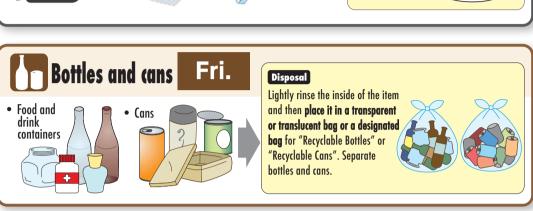

# Separating and Disposing Recyclables and Garbage in Ichikawa City

Please separate recyclables and garbage correctly and place them at the collection location by 8 a.m. on the collection day.

Hazardous garbage