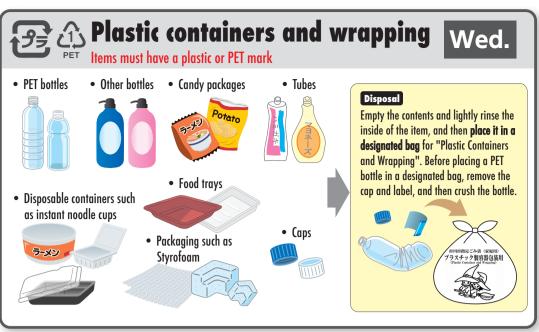

# Separating and Disposing Recyclables and Garbage in Ichikawa City

Please separate recyclables and garbage correctly and place them at the collection location by 8 a.m. on the collection day.

Hazardous garbage