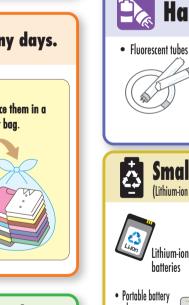

# Separating and Disposing Recyclables and Garbage in Ichikawa City

Please separate recyclables and garbage correctly and place them at the collection location by 8 a.m. on the collection day.

Hazardous garbage

Medical thermometers

Dry batteries