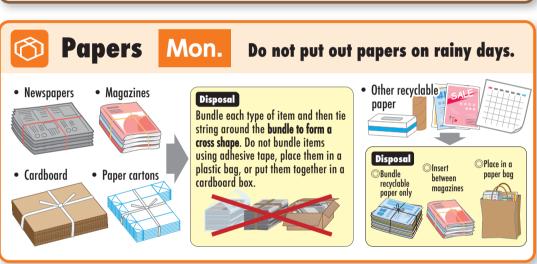

# Separating and Disposing Recyclables and Garbage in Ichikawa City

Please separate recyclables and garbage correctly and place them at the collection location by 8 a.m. on the collection day.

Hazardous garbage