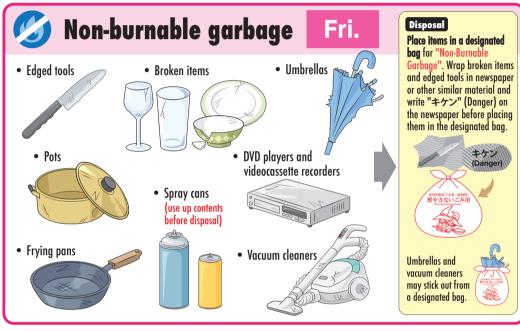

# Separating and Disposing Recyclables and Garbage in Ichikawa City

Please separate recyclables and garbage correctly and place them at the collection location by 8 a.m. on the collection day.

Hazardous garbage