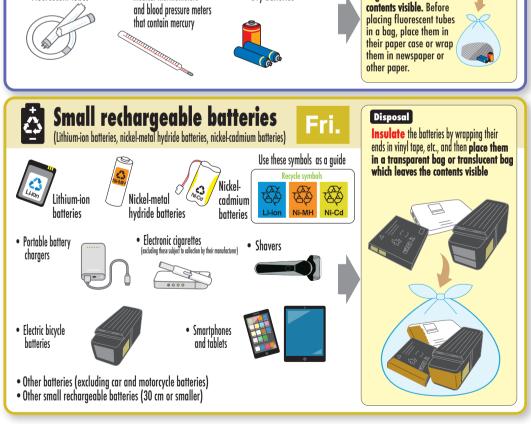

#### Please cooperate in recycling small household appliances and rechargeable batteries.

We collect small household appliances, such as mobile phones, and lithium and other rechargeable batteries at collection points in city hall and other public facilities.