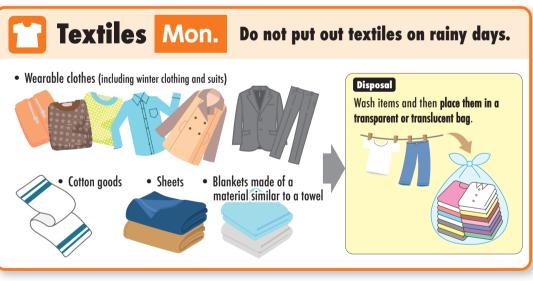

# Separating and Disposing Recyclables and Garbage in Ichikawa City

Please separate recyclables and garbage correctly and place them at the collection location by 8 a.m. on the collection day.

Hazardous garbage