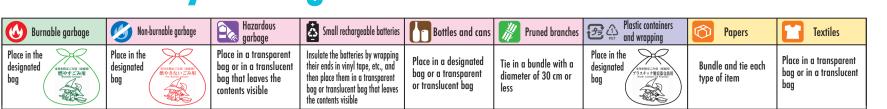

# Separating and Disposing Recyclables and Garbage in Ichikawa City

Please separate recyclables and garbage correctly and place them at the collection location by 8 a.m. on the collection day.

Hazardous garbage

Place in a transparent

bag or in a translucent

bag that leaves the