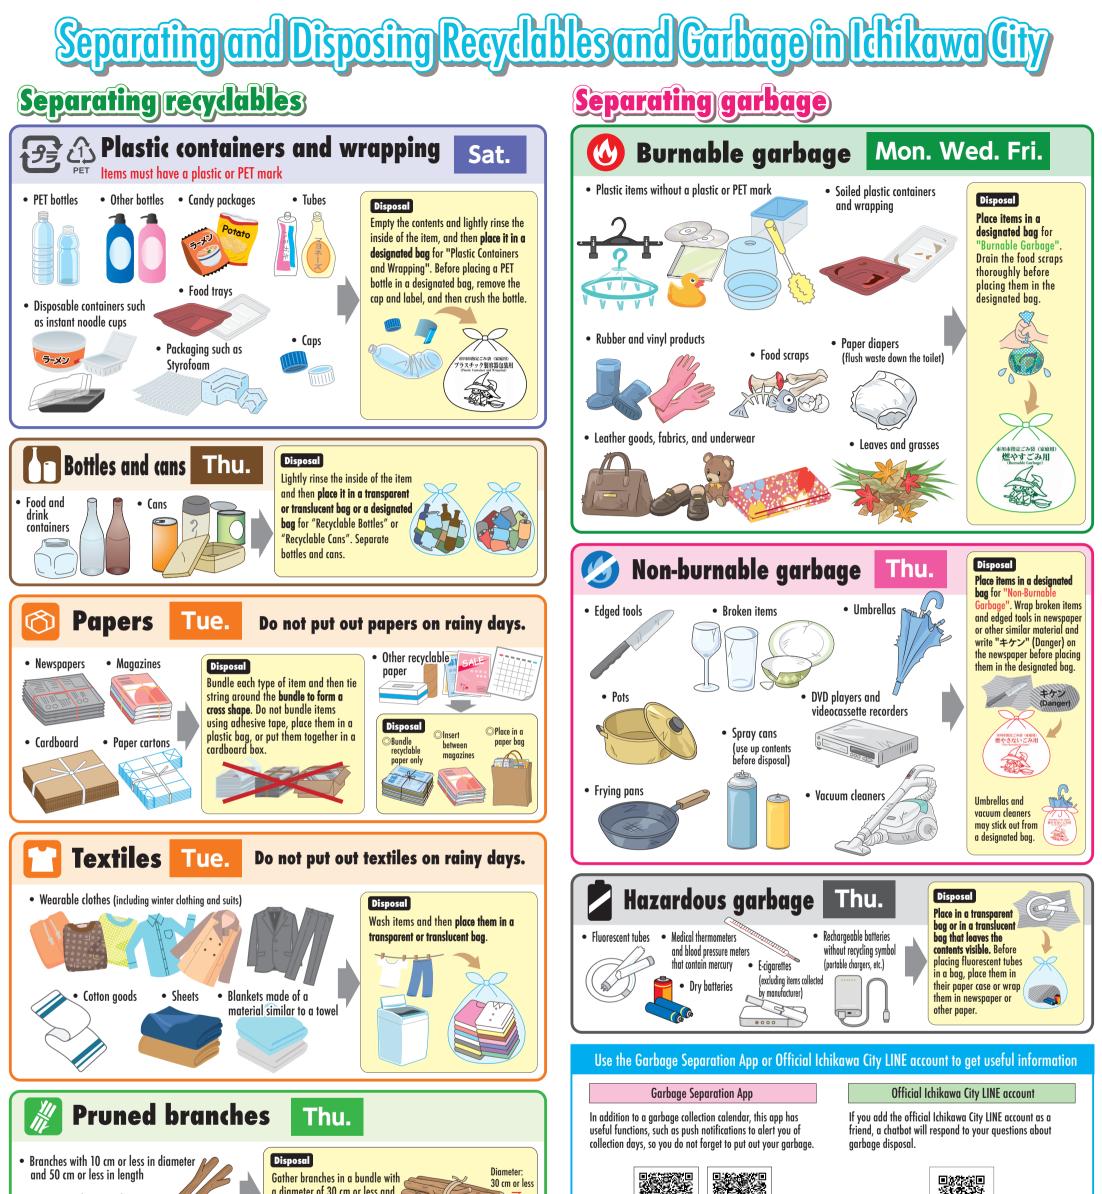

## **Ichikawa City Garbage Collection Calendar - FY2023 Edition**

| Place recyclables and                                                                       | 🕑 Burnable garbage                | 🂋 Non-burnable garbage            | Hazardous garbage                                                                            | Bottles and cans                                                       | Mruned branches                                     | کی کے Plastic containers<br>and wrapping | O Papers                            | Textiles                                                  |
|---------------------------------------------------------------------------------------------|-----------------------------------|-----------------------------------|----------------------------------------------------------------------------------------------|------------------------------------------------------------------------|-----------------------------------------------------|------------------------------------------|-------------------------------------|-----------------------------------------------------------|
| garbage at the designated<br>collection location <u>by 8 a.m.</u><br>on the collection day. | Place in the<br>designated<br>bag | Place in the<br>designated<br>bag | Place in a transparent<br>bag or in a translucent<br>bag that leaves the<br>contents visible | Place in a<br>designated bag or a<br>transparent or<br>translucent bag | Tie in a bundle with a<br>diameter of 30 cm or less | Place in the<br>designated<br>bag        | Bundle and tie each<br>type of item | Place in a transparent<br>bag or in a translucent<br>bag. |

## Please recycle small consumer electronics

For effective use of resources, collection locations have been set up for cell phones, digital cameras, and other small used consumer electronics.

## The city cannot collect or dispose of the following items

(1) Items subject to the Home Appliance Recycling Law (TVs, washing machines, clothes dryers, refrigerators, freezers, cooling boxes, cooling/warming boxes, and air conditioners) (2) Desktop personal computers (main unit), CRT displays (including integrated models), and liquid crystal displays (including integrated models) (3) Fire extinguishers (4) Propane gas cylinders (5) Motorcycles (including scooters) (6) Disassembled parts of automobiles and two-wheeled vehicles (7) Kerosene, gasoline, and oil (8) Pianos, fireproof safes (excluding portable safes), medicines, business equipment, soil, stone, and gravel (9) Residential medical waste (syringes, injection needles, and other sharp items, and medicines)

To dispose of these items, check the official Ichikawa City website (using the following 2D code) or the Garbage Separation App. Garbage from eating/drinking establishments such as restaurants and business offices cannot be put out to household garbage collection location. To dispose of these items, check the official Ichikawa City website (using the following 2D code).

**Recycle resources** Recycle Separate recyclables and garbage properly