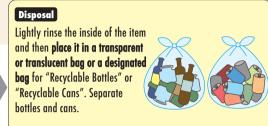

## Ichikawa City Garbage Collection Calendar

Place recyclables and garbage at the designated collection location by 8 a.m. on the collection day.

Hazardous garbage Bottles and cans Place in a Place in a transparent designated bag or a bag or in a translucent transparent or bag that leaves the translucent bag