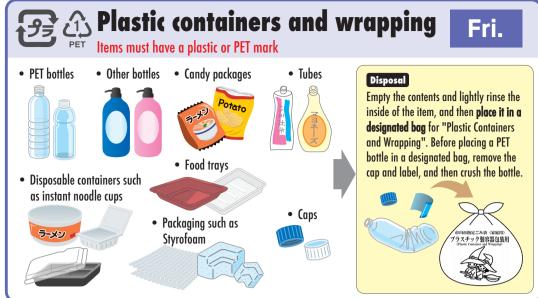

cts, etc. Application Method
Please apply via phone, fax, internet or LINE.(use the 2D code)

Large Garbage Call Center 2 047-712-6300 Fax Number for People with Disabilities FAX047-712-6302 Hours: Monday to Friday 9:00 a.m. to 5:00 p.m.; Saturdays 9:00 a.m. to 12:00 p.m. Closed: Sundays, public holidays, Year-end / New year holidays

When the garbage placed at the collection point by 8 a.m. on the collection day is not collected

#### Inquiries

Garbage Collection Call Center **2** 047-335-8155 FAX 047-335-8151

### Solid Waste Management Department

**2** 047-712-6301 (Inquiries on garbage collection)

**2** 047-712-6317 (Inquiries on separating garbage) FAX 047-712-6302



Foreign language

# Separating and Disposing Recyclables and Garbage in Ichikawa City

### Separating recyclables













### Separating garbage







#### Use the Garbage Separation App or Official Ichikawa City LINE account to get useful information

#### Garbage Separation App

In addition to a garbage collection calendar, this app has useful functions, such as push notifications to alert you of collection days, so you do not forget to put out your garbage.

The city cannot collect or dispose of the following items





### Official Ichikawa City LINE account

If you add the official Ichikawa City LINE account as a friend, a chatbot will respond to your questions about garbage disposal.



### Please recycle small consumer electronics

For effective use of resources, collection locations have been set up for cell phones, digital cameras, and other small used consumer electronics.







(1) It