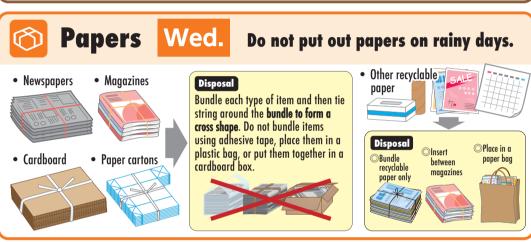

# Separating and Disposing Recyclables and Garbage in Ichikawa City

### Separating recyclables