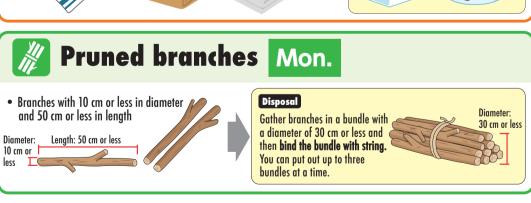

Pruned branches Tie in a bundle with a diameter of 30 cm or less

Bundle and tie each type of item

**Textiles** Place in a transparent bag or in a translucent

英語版

| 2023      |            |          | <b>April</b> |          |            |           |  |  |  |
|-----------|------------|----------|--------------|----------|------------|-----------|--|--|--|
| SUN       | MON        | TUE      | WED          | THU      | FRI        | SAT       |  |  |  |
|           |            |          |              |          |            |           |  |  |  |
|           |            |          |              |          |            | <b> ●</b> |  |  |  |
| 2         | 3          | 4        | 5            | 6        | 7          | 8         |  |  |  |
|           | <b>211</b> | <b>(</b> | <b>0</b>     | <b>③</b> | <b>₽</b>   | ♦         |  |  |  |
| 9         | 10         | 11       | 12           | 13       | 14         | 15        |  |  |  |
|           | <b>211</b> | <b>(</b> | <b>0</b>     | ⊗        | <b>₽</b> Û | <b>(</b>  |  |  |  |
| 16        | 17         | 18       | 19           | 20       | 21         | 22        |  |  |  |
|           |            | <b>(</b> |              | <b>(</b> | <b>3</b>   | <b>(</b>  |  |  |  |
| <b>23</b> | 24         | 25       | 26           | 27       | 28         | 29        |  |  |  |
|           | <b>211</b> | <b>(</b> | <b>0</b>     | <b>(</b> | و الم      | <b>(</b>  |  |  |  |
| 30        |            |          |              |          |            |           |  |  |  |