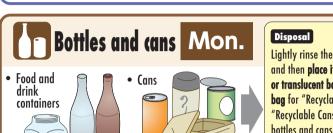

## Ichikawa City Garbage Collection Calendar

Place recyclables and garbage at the designated collection location by 8 a.m. on the collection day.

Hazardous garbage Bottles and cans Place in a Place in a transparent designated bag or a bag or in a translucent transparent or bag that leaves the translucent bag