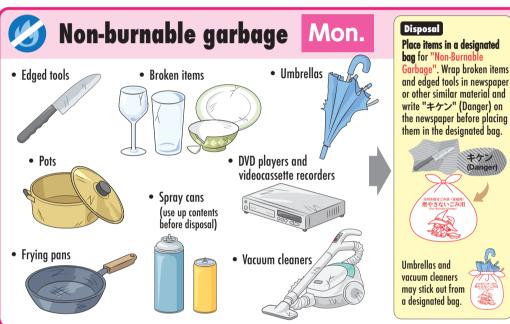

ply via phone, fax, internet or LINE.(use the 2D code)

Large Garbage Call Center 2 047-712-6300 Fax Number for People with Disabilities FAX047-712-6302 Hours: Monday to Friday 9:00 a.m. to 5:00 p.m.; Saturdays 9:00 a.m. to 12:00 p.m. Closed: Sundays, public holidays, Year-end / New year holidays

When the garbage placed at the collection point by 8 a.m. on the collection day is not collected

#### Inquiries

Garbage Collection Call Center **2** 047-335-8155 FAX 047-335-8151

### Solid Waste Management Department

**2** 047-712-6301 (Inquiries on garbage collection)

**2** 047-712-6317 (Inquiries on separating garbage) FAX 047-712-6302



Foreign language

# Separating and Disposing Recyclables and Garbage in Ichikawa City

### Separating recyclables













### Separating garbage







#### Use the Garbage Separation App or Official Ichikawa City LINE account to get useful information

#### Garbage Separation App

In addition to a garbage collection calendar, this app has useful functions, such as push notifications to alert you of collection days, so you do not forget to put out your garbage.

The city cannot collect or dispose of the following items





### Official Ichikawa City LINE account

If you add the official Ichikawa City LINE account as a friend, a chatbot will respond to your questions about garbage disposal.



### Please recycle small consumer electronics

For effective use of resources, collection locations have been set up for cell phones, digital cameras, and other small used consumer electronics.







(1) Items subject to the Home Appliance Recy