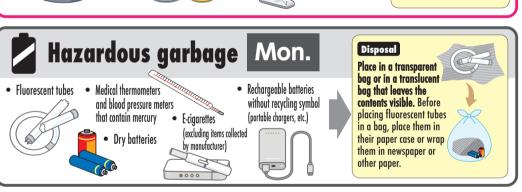

y via phone, fax, internet or LINE.(use the 2D code)

Large Garbage Call Center 2 047-712-6300 Fax Number for People with Disabilities FAX047-712-6302 Hours: Monday to Friday 9:00 a.m. to 5:00 p.m.; Saturdays 9:00 a.m. to 12:00 p.m. Closed: Sundays, public holidays, Year-end / New year holidays

When the garbage placed at the collection point by 8 a.m. on the collection day is not collected

#### Inquiries

Garbage Collection Call Center **2** 047-335-8155 FAX 047-335-8151

### Solid Waste Management Department

**2** 047-712-6301 (Inquiries on garbage collection)

**2** 047-712-6317 (Inquiries on separating garbage) FAX 047-712-6302



Foreign language

# Separating and Disposing Recyclables and Garbage in Ichikawa City

### Separating recyclables













### Separating garbage







#### Use the Garbage Separation App or Official Ichikawa City LINE account to get useful information

#### Garbage Separation App

In addition to a garbage collection calendar, this app has useful functions, such as push notifications to alert you of collection days, so you do not forget to put out your garbage.

The city cannot collect or dispose of the following items





### Official Ichikawa City LINE account

If you add the official Ichikawa City LINE account as a friend, a chatbot will respond to your questions about garbage disposal.



### Please recycle small consumer electronics

For effective use of resources, collection locations have been set up for cell phones, digital cameras, and other small used consumer electronics.







(1) Items subject to the Home Appliance Recycl