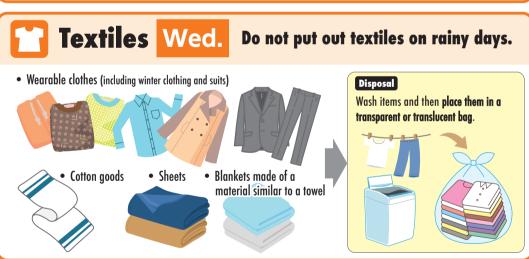

# Separating and Disposing Recyclables and Garbage in Ichikawa City

### Separating recyclables