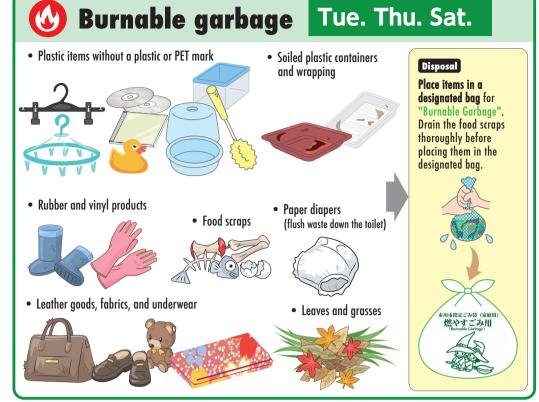

apply via phone, fax, internet or LINE.(use the 2D code)

Large Garbage Call Center 2 047-712-6300 Fax Number for People with Disabilities FAX047-712-6302 Hours: Monday to Friday 9:00 a.m. to 5:00 p.m.; Saturdays 9:00 a.m. to 12:00 p.m. Closed: Sundays, public holidays, Year-end / New year holidays

When the garbage placed at the collection point by 8 a.m. on the collection day is not collected

#### Inquiries

Garbage Collection Call Center **2** 047-335-8155 FAX 047-335-8151

### Solid Waste Management Department

**2** 047-712-6301 (Inquiries on garbage collection)

**2** 047-712-6317 (Inquiries on separating garbage) FAX 047-712-6302



Foreign language

# Separating and Disposing Recyclables and Garbage in Ichikawa City

### Separating recyclables













### Separating garbage







#### Use the Garbage Separation App or Official Ichikawa City LINE account to get useful information

#### Garbage Separation App

In addition to a garbage collection calendar, this app has useful functions, such as push notifications to alert you of collection days, so you do not forget to put out your garbage.

The city cannot collect or dispose of the following items





### Official Ichikawa City LINE account

If you add the official Ichikawa City LINE account as a friend, a chatbot will respond to your questions about garbage disposal.



### Please recycle small consumer electronics

For effective use of resources, collection locations have been set up for cell phones, digital cameras, and other small used consumer electronics.







(1) Items subject to the Home Appliance Re