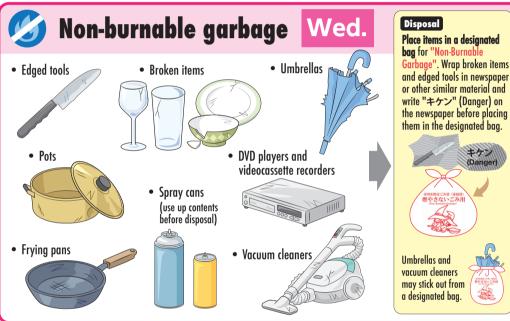

### Collection Garbage

Place recyclables and garbage at the designated collection location by 8 a.m. on the collection day.

| Non-burnable garbage        |  |
|-----------------------------|--|
| Place in the designated bag |  |