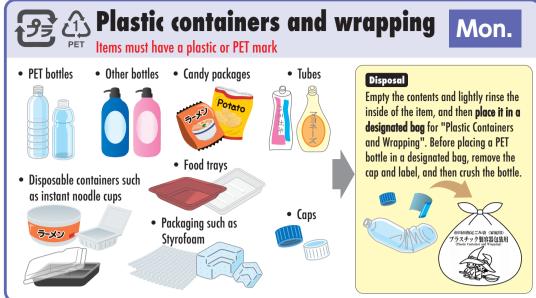

Plastic containers and wrapping Place in the designated bag

Bundle and tie each type of item

Place in a transparent bag or in a translucent

**Textiles** 

| 2023      |          | -            | <b>A</b> pril |          |            |          |
|-----------|----------|--------------|---------------|----------|------------|----------|
| SUN       | MON      | TUE          | WED           | THU      | FRI        | SAT      |
|           |          |              |               |          |            | 1        |
|           |          |              |               |          |            | <b>(</b> |
| 2         | 3        | 4            | 5             | 6        | 7          | 8        |
|           | <b>₹</b> | <b>③</b>     | <b>211</b>    | <b>(</b> | <b>0</b>   | <b>(</b> |
| 9         | 10       | 11           | 12            | 13       | 14         | 15       |
|           | <b>₹</b> | <b>③</b>     | <b>211</b>    | <b>(</b> | <b>0</b>   | <b>(</b> |
| 16        | 17       | 18           | 19            | 20       | 21         | 22       |
|           | <b>₽</b> | <b>&amp;</b> | <b>211</b>    | <b>(</b> | Ø <b>*</b> | <b>(</b> |
| <b>23</b> | 24       | 25           | 26            | 27       | 28         | 29       |
|           | <b>₹</b> | <b>③</b>     | <b>211</b>    | <b>(</b> | Ø <b>*</b> | <b>(</b> |
| 30        |          |              |               |          |            |          |