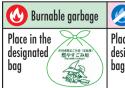

### Collection Garbage

Place recyclables and garbage at the designated collection location by 8 a.m. on the collection day.

| Non-burnable garbage        |  |
|-----------------------------|--|
| Place in the designated bag |  |