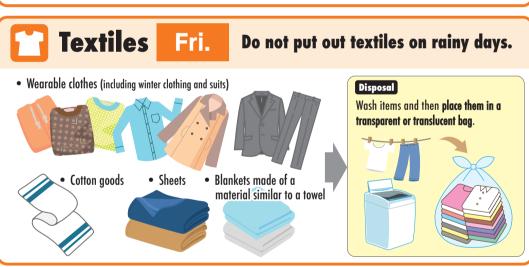

Plastic containers and wrapping Place in the designated bag

Bundle and tie each type of item

Place in a transparent bag or in a translucent

**Textiles** 

| 2023      |          | -            | <b>A</b> pril |          |            |          |
|-----------|----------|--------------|---------------|----------|------------|----------|
| SUN       | MON      | TUE          | WED           | THU      | FRI        | SAT      |
|           |          |              |               |          |            | 1        |
|           |          |              |               |          |            | <b>(</b> |
| 2         | 3        | 4            | 5             | 6        | 7          | 8        |
|           | <b>₹</b> | <b>③</b>     | <b>211</b>    | <b>(</b> | <b>0</b>   | <b>(</b> |
| 9         | 10       | 11           | 12            | 13       | 14         | 15       |
|           | <b>₹</b> | <b>③</b>     | <b>211</b>    | <b>(</b> | <b>0</b>   | <b>(</b> |
| 16        | 17       | 18           | 19            | 20       | 21         | 22       |
|           | <b>₽</b> | <b>&amp;</b> | <b>211</b>    | <b>(</b> | Ø <b>*</b> | <b>(</b> |
| <b>23</b> | 24       | 25           | 26            | 27       | 28         | 29       |
|           | <b>₹</b> | <b>③</b>     | <b>211</b>    | <b>(</b> | Ø <b>*</b> | <b>(</b> |
| 30        |          |              |               |          |            |          |