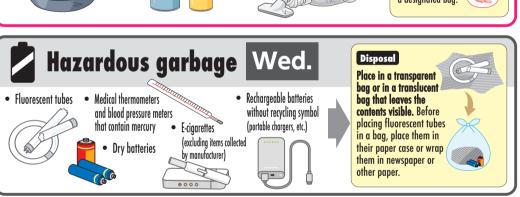

Hazardous garbage Place in a transparent bag or in a translucent bag that leaves the contents visible

Bottles and cans Place in a designated bag or a transparent or translucent bag

Pruned branches Tie in a bundle with a diameter of 30 cm or less