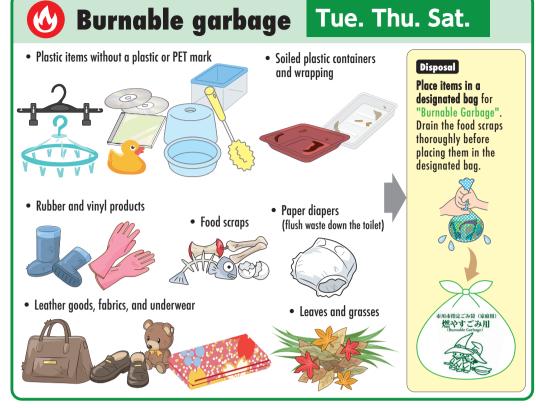

047-712-6300 Fax Number for People with Disabilities FAX047-712-6302 Hours: Monday to Friday 9:00 a.m. to 5:00 p.m.; Saturdays 9:00 a.m. to 12:00 p.m. Closed: Sundays, public holidays, Year-end / New year holidays

Garbage Collection Call Center **2** 047-335-8155 FAX 047-335-8151

Solid Waste Management Department

**2** 047-712-6301

**2** 047-712-6317 (Inquiries on separating garbage) FAX 047-712-6302



Foreign language

not collected Inquiries

When the garbage placed at the collection

point by 8 a.m. on the collection day is

(Inquiries on garbage collection)

<sup>\*</sup>See the other side for the ways to separate and dispose recyclables and garbage.

# Separating and Disposing Recyclables and Garbage in Ichikawa City

### Separating recyclables











### Separating garbage







#### Use the Garbage Separation App or Official Ichikawa City LINE account to get useful information

#### Garbage Separation App

In addition to a garbage collection calendar, this app has useful functions, such as push notifications to alert you of collection days, so you do not forget to put out your garbage.

The city cannot collect or dispose of the following items



#### Official Ichikawa City LINE account

If you add the official Ichikawa City LINE account as a friend, a chatbot will respond to your questions about garbage disposal.



## Please recycle small consumer electronics

For effective use of resources, collection locations have been set up for cell phones, digital cameras, and other small used consumer electronics.







(1) Items subject to the Home Appliance Recy