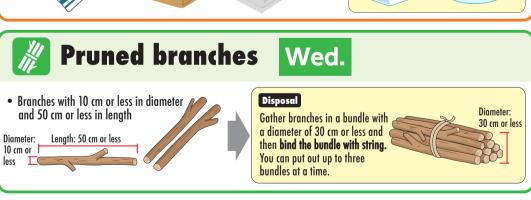

Hazardous garbage Place in a transparent bag or in a translucent bag that leaves the contents visible

Bottles and cans Place in a designated bag or a transparent or translucent bag

Pruned branches Tie in a bundle with a diameter of 30 cm or less