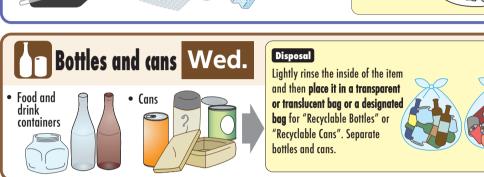

Hazardous garbage Place in a transparent bag or in a translucent bag that leaves the contents visible

Bottles and cans Place in a designated bag or a transparent or translucent bag

Pruned branches Tie in a bundle with a diameter of 30 cm or less