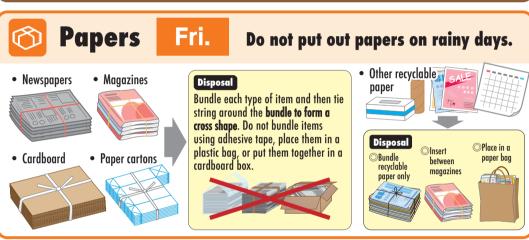

not collected Inquiries

When the garbage placed at the collection

point by 8 a.m. on the collection day is

(Inquiries on garbage collection)

<sup>\*</sup>See the other side for the ways to separate and dispose recyclables and garbage.